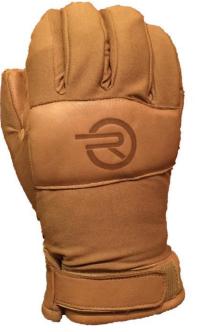

## COLORADO GLOVE ROG22

- Mid-weight glove
- Features 241 gram Powerstretch Profleece lining providing excellent warmth, feel, fit and dexterity
- Palm and fingers are covered with a full goat skin leather for additional durability
- Back of glove is a 5.7 oz. stretch polyester/nylon providing great fit
- Padded leather knuckle patch for additional protection
- Wrist strap on back for added comfort and fit
- Water repellent
- Breathable
- Machine washable
- Anti-microbial

Sizes: Small, Medium, Large, X-Large Colors: Foliage, Black, Coyote

For more information, please contact your ROG Representative or ROG directly: Website: www.roggear.com

Email: info@roggear.com

662.455.1364 1.800.820.7096